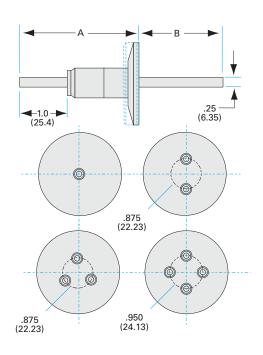

#### **Power feedthrough** NW-40 medium current nickel feedthrough, two conductors

- 12KVDC
- 56 Amps
- Metal Seal -270°C to 450°C
- Elastomer Seal -20°C to 200°C

Similar Image

| Dimensions<br>(in inches) |        |
|---------------------------|--------|
| Dim A                     | 3.23″  |
| Dim B                     | 4.03"  |
| Dim C                     | 0.250" |
| Dim D                     | 1.00″  |
| Dim E                     | 0.875″ |

### MCF-NW-40-2N

| Parameters             | Specifications                                   |
|------------------------|--------------------------------------------------|
| Power Feedthrough Type | Medium Current Feedthrough                       |
| # Conductors           | Two                                              |
| Conductor Material     | Nickel                                           |
| Flange Size / Type     | DN 40 ISO-KF                                     |
| Flange Material        | 304 Stainless                                    |
| Vacuum Range           | 1 · 10 <sup>-8</sup> mbar to 1 bar (high vacuum) |
| Temperature Range      | -20 °C to 200 °C                                 |
| Voltage Rating         | 12 KV DC                                         |
| Current Rating         | 56 A                                             |
| Electrical Connector   | MCF-VC                                           |
| Weight                 | 0.44 lbs                                         |