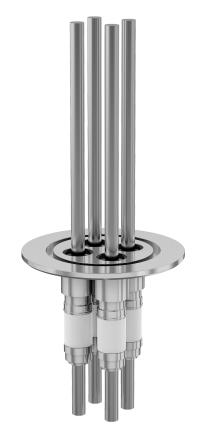

# **Power feedthrough** NW-40 medium current nickel feedthrough, two conductors

Part number: MCF-NW-40-2N

#### **Power feedthrough** NW-40 medium current nickel feedthrough, two conductors

- 12KVDC
- 56 Amps
- Metal Seal -270°C to 450°C
- Elastomer Seal -20°C to 200°C

Similar Image

| Dimensions<br>(in inches) |        |
|---------------------------|--------|
| Dim A                     | 3.23″  |
| Dim B                     | 4.03"  |
| Dim C                     | 0.250" |
| Dim D                     | 1.00″  |
| Dim E                     | 0.875″ |

### MCF-NW-40-2N

| Parameters             | Specifications                                   |
|------------------------|--------------------------------------------------|
| Power Feedthrough Type | Medium Current Feedthrough                       |
| # Conductors           | Two                                              |
| Conductor Material     | Nickel                                           |
| Flange Size / Type     | DN 40 ISO-KF                                     |
| Flange Material        | 304 Stainless                                    |
| Vacuum Range           | 1 · 10 <sup>-8</sup> mbar to 1 bar (high vacuum) |
| Temperature Range      | -20 °C to 200 °C                                 |
| Voltage Rating         | 12 KV DC                                         |
| Current Rating         | 56 A                                             |
| Electrical Connector   | MCF-VC                                           |
| Weight                 | 0.44 lbs                                         |