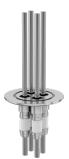

# **Power feedthrough** NW-40 medium current nickel feedthrough, two conductors

Part number: MCF-NW-40-2N

#### **Power feedthrough** NW-40 medium current nickel feedthrough, two conductors

- 12KVDC
- 56 Amps
- Metal Seal -270°C to 450°C
- Elastomer Seal -20°C to 200°C

Similar Image

| Dimensions<br>(in inches) |        |
|---------------------------|--------|
| Dim A                     | 3.23″  |
| Dim B                     | 4.03"  |
| Dim C                     | 0.250" |
| Dim D                     | 1.00″  |
| Dim E                     | 0.875″ |

### MCF-NW-40-2N

| Parameters             | Specifications                                   |
|------------------------|--------------------------------------------------|
| Power Feedthrough Type | Medium Current Feedthrough                       |
| # Conductors           | Two                                              |
| Conductor Material     | Nickel                                           |
| Flange Size / Type     | DN 40 ISO-KF                                     |
| Flange Material        | 304 Stainless                                    |
| Vacuum Range           | 1 · 10 <sup>-8</sup> mbar to 1 bar (high vacuum) |
| Temperature Range      | -20 °C to 200 °C                                 |
| Voltage Rating         | 12 KV DC                                         |
| Current Rating         | 56 A                                             |
| Electrical Connector   | MCF-VC                                           |
| Weight                 | 0.44 lbs                                         |